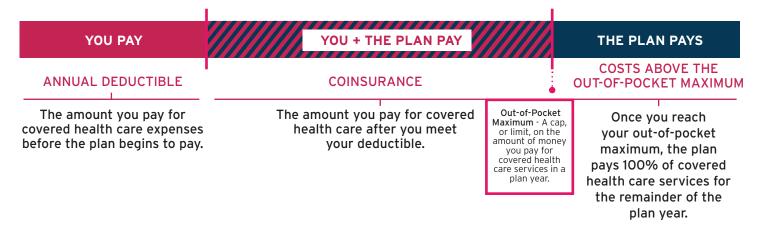

| 40% after deductible | \$50                 | \$45                 |
| Emergency Room                                           | 50% after deductible | 40% after deductible | 30% after deductible | 20% after deductible |
| All Medical Services Tied to<br>Out-of-Pocket Maximum    | YES                  | YES                  | YES                  | YES                  |

\*If you use out-of-network services, the higher deductible and out-of-network maximum will apply. Visit **KnowYourBenglite org** and click on the Summary Plan Description (SPD) section or call **844-946-6248** for a list of prevent

#### Visit KnowYourBenefits.org, and click on the Summary Plan Description (SPD) section or call 844-946-6248 for a list of preventive care services.

### **How Your Medical Plan Works**



# **Prescription Benefits**

Prescription coverage is included in your medical plan. Your prescription plan details are as follows:

|                                            | 50% with copays                | 60% with HSA                   | 70% with copays                | 80% with copays                |
|--------------------------------------------|--------------------------------|--------------------------------|--------------------------------|--------------------------------|
|                                            | You Pay                        | You Pay                        | You Pay                        | You Pay                        |
| <b>Deductible</b><br>(Individual / Family) | \$175 / \$350                  | included with<br>medical*      | \$125 / \$250